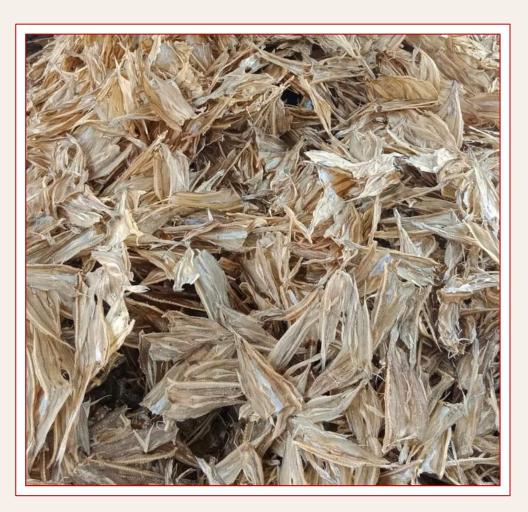

### DRIED COTTON FISH - ----

#### Specification

Types: Dried

Salting Process: -

**Drying Process:** Sun Dried

**Size:** As per buyer's requirements

Moisture: <15%

**Salt: <10%** 

Packaging: Carton (10kg/carton)