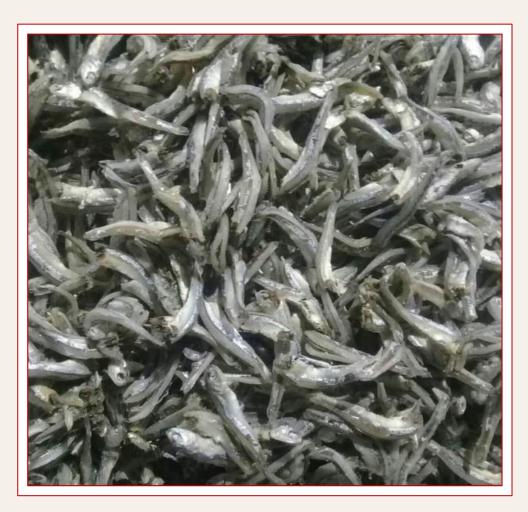

#### DRIED ANCHOVY

#### Specification

**Types:** Boiled or Dried, Gray or

White, Whole or Halved

Salting Process: Boiled with salt

water

**Drying Process:** Sun Dried

**Size:** As per buyer's requirements

Moisture: <20%

**Salt: <15%** 

Packaging: Carton (15kg/carton)