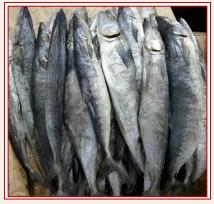

### DRIED JAMBAL FISH - JSF

#### Specification

**Types:** Salted

Salting Process: Dry salting

**Drying Process:** Sun Dried

**Size:** As per buyer's requirements

Moisture: <25%

**Salt: <15%** 

Packaging: Carton (20kg/carton)