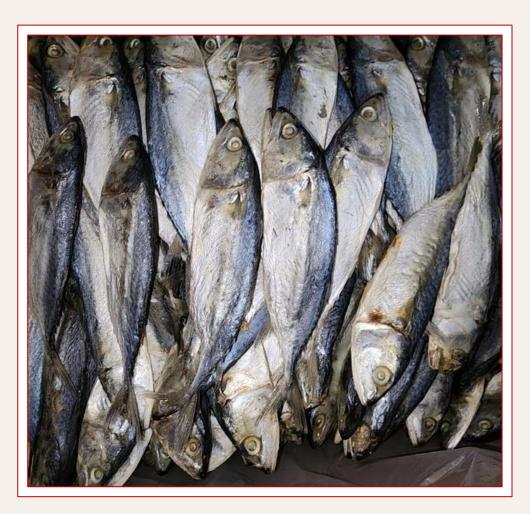

### DRIED INDIAN MACKEREL - JSF

#### Specification

Types: Boiled or Salted

Salting Process: Boiled with salt

water or Wet salting

**Drying Process:** Sun Dried

**Size:** As per buyer's requirements

Moisture: <20%

**Salt: <15%** 

Packaging: Carton (15kg/carton)