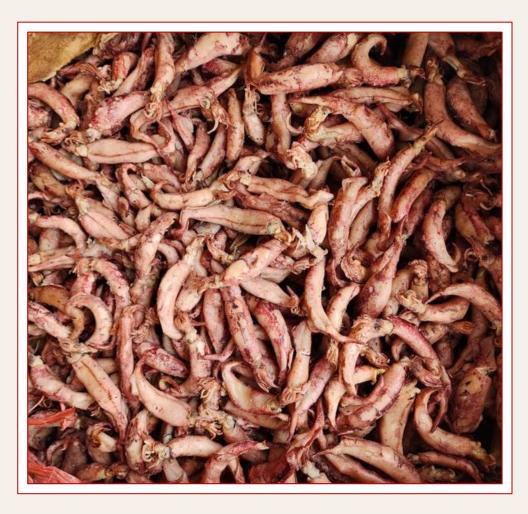

### DRIED BABY SQUID - JSF

#### Specification

Types: Boiled

Salting Process: Boiled with salt

water

**Drying Process:** Sun Dried

**Size:** As per buyer's requirements

Moisture: <20%

**Salt: <15%** 

Packaging: Carton (15kg/carton)