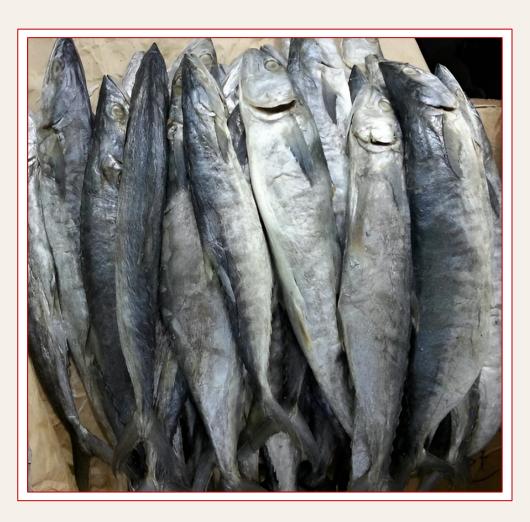

### DRIED JAMBAL FISH - JSF

#### Specification

**Types:** Salted

Salting Process: Dry salting

**Drying Process:** Sun Dried

**Size:** As per buyer's requirements

Moisture: <25%

**Salt: <15%** 

Packaging: Carton (20kg/carton)