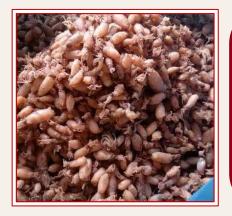

### DRIED BABY SHRIMP - JSF

#### Specification

Types: Boiled or Dried

Salting Process: Boiled with salt

water

**Drying Process:** Sun Dried

Size: As per buyer's requirements

Moisture: <20%

**Salt: <15%** 

Packaging: Carton (15kg/carton)