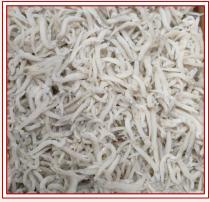

### DRIED BABY SHRIMP - JSF

#### Specification

Types: Boiled or Dried

Salting Process: Boiled with salt

water

**Drying Process:** Sun Dried

Size: As per buyer's requirements

Moisture: <20%

**Salt: <15%** 

Packaging: Carton (15kg/carton)