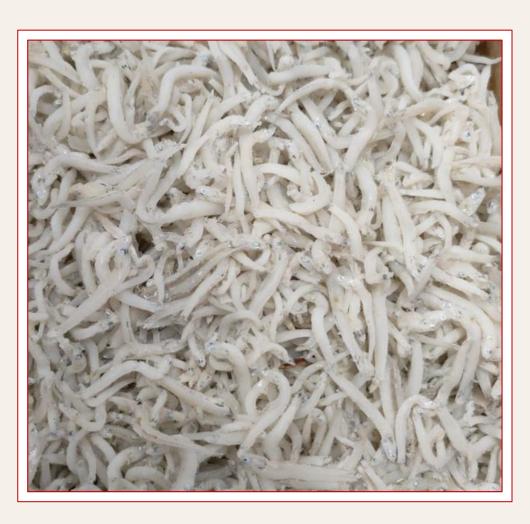

#### DRIED BILIS

#### Specification

Types: Dried or Salted

Salting Process: Dry salting

**Drying Process:** Sun Dried

**Size:** As per buyer's requirements

Moisture: <15%

**Salt: <10%** 

Packaging: Carton (15kg/carton)

Note: All specifications could be

changed as per buyer's requests.