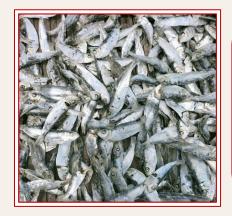

#### DRIED ANCHOVY

#### Specification

**Types:** Boiled or Dried, Gray or

White, Whole or Halved

Salting Process: Boiled with salt

water

**Drying Process:** Sun Dried

**Size:** As per buyer's requirements

Moisture: <20%

**Salt: <15%** 

Packaging: Carton (15kg/carton)