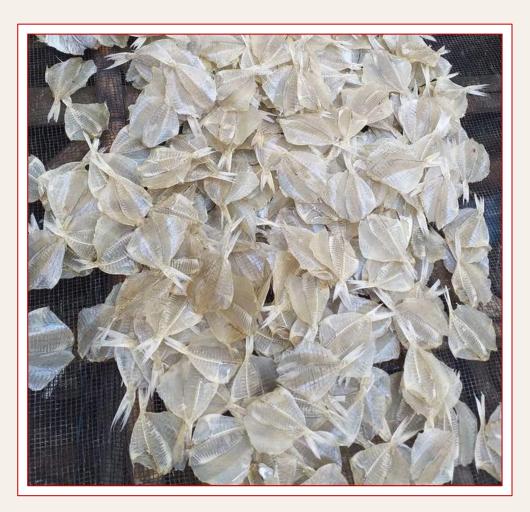

### DRIED COTTON FISH - ----

#### Specification

Types: Dried

Salting Process: -

**Drying Process:** Sun Dried

**Size:** As per buyer's requirements

Moisture: <15%

**Salt: <10%** 

Packaging: Carton (10kg/carton)