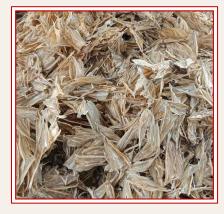

### DRIED JAMBRONG/JEPROX - JS

#### Specification

Types: Dried

Salting Process: -

**Drying Process:** Sun Dried

**Size:** As per buyer's requirements

Moisture: <15%

**Salt: <10%** 

Packaging: Carton (10kg/carton)