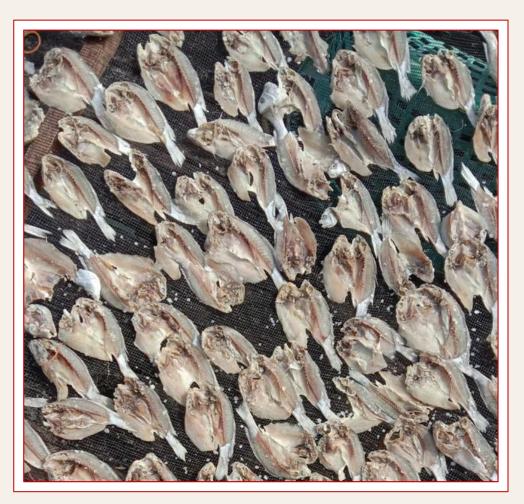

#### DRIED ANCHOVY

#### Specification

**Types:** Boiled or Dried, Gray or

White, Whole or Halved

Salting Process: Boiled with salt

water

**Drying Process:** Sun Dried

**Size:** As per buyer's requirements

Moisture: <20%

**Salt: <15%** 

Packaging: Carton (15kg/carton)