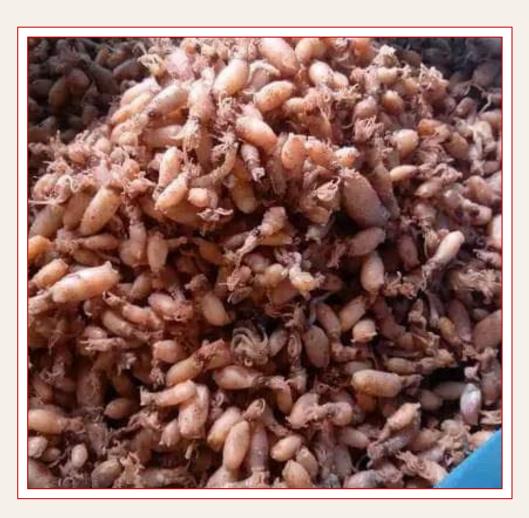

### DRIED BABY SHRIMP - JSF

#### Specification

Types: Boiled or Dried

Salting Process: Boiled with salt

water

**Drying Process:** Sun Dried

Size: As per buyer's requirements

Moisture: <20%

**Salt: <15%** 

Packaging: Carton (15kg/carton)