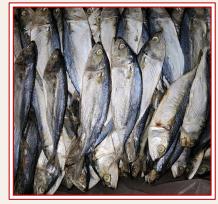

### DRIED INDIAN MACKEREL - JSF

#### Specification

Types: Boiled or Salted

Salting Process: Boiled with salt

water or Wet salting

**Drying Process:** Sun Dried

**Size:** As per buyer's requirements

Moisture: <20%

**Salt: <15%** 

Packaging: Carton (15kg/carton)