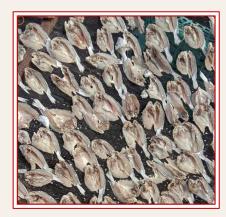

### DRIED JAMBAL FISH - JSF

#### Specification

**Types:** Salted

Salting Process: Dry salting

**Drying Process:** Sun Dried

**Size:** As per buyer's requirements

Moisture: <25%

**Salt: <15%** 

Packaging: Carton (20kg/carton)