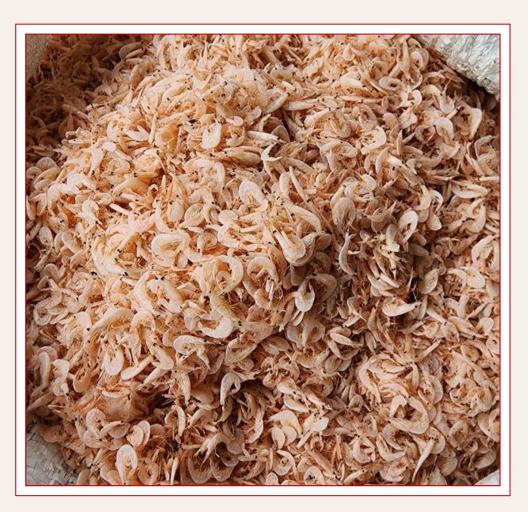

#### DRIED SHRIMP

#### Specification

Types: Boiled

Salting Process: Boiled with salt

water

**Drying Process:** Sun Dried

**Size:** As per buyer's requirements

Moisture: <20%

**Salt: <15%** 

Packaging: Carton (15kg/carton)