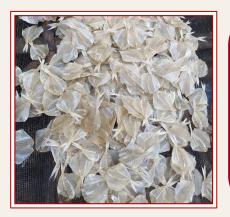

### DRIED COTTON FISH - ----

#### Specification

Types: Dried

Salting Process: -

**Drying Process:** Sun Dried

**Size:** As per buyer's requirements

Moisture: <15%

**Salt: <10%** 

Packaging: Carton (10kg/carton)