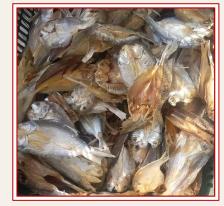

#### DRIED GULAMA

#### Specification

Types: Salted

Salting Process: Dry Salting

**Drying Process:** Sun Dried

**Size:** As per buyer's requirements

Moisture: <20%

**Salt: <15%** 

Packaging: Carton (15kg/carton)