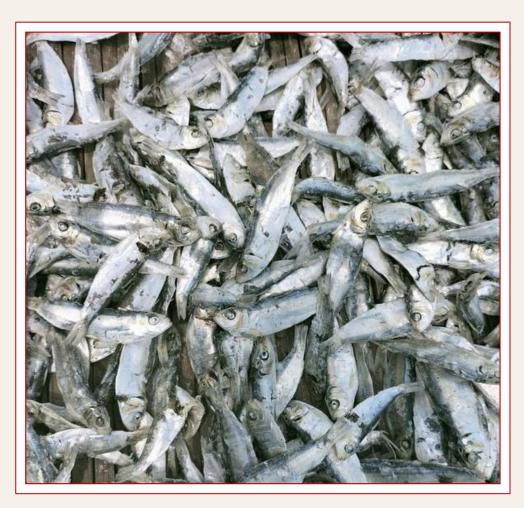

### DRIED MEDAN ANCHOVY - JSF

#### Specification

**Types:** Boiled or Salted

Salting Process: Boiled with salt

water or Wet salting

**Drying Process:** Sun Dried

**Size:** As per buyer's requirements

Moisture: <20%

**Salt: <15%** 

Packaging: Carton (15kg/carton)