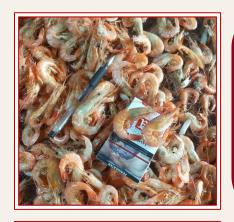

#### DRIED SHRIMP

#### Specification

Types: Boiled

Salting Process: Boiled with salt

water

**Drying Process:** Sun Dried

**Size:** As per buyer's requirements

Moisture: <20%

**Salt: <15%** 

Packaging: Carton (15kg/carton)