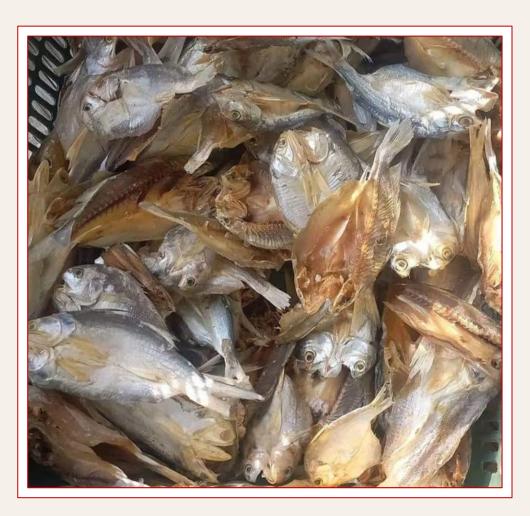

#### DRIED GULAMA

#### Specification

Types: Salted

Salting Process: Dry Salting

**Drying Process:** Sun Dried

**Size:** As per buyer's requirements

Moisture: <20%

**Salt: <15%** 

Packaging: Carton (15kg/carton)