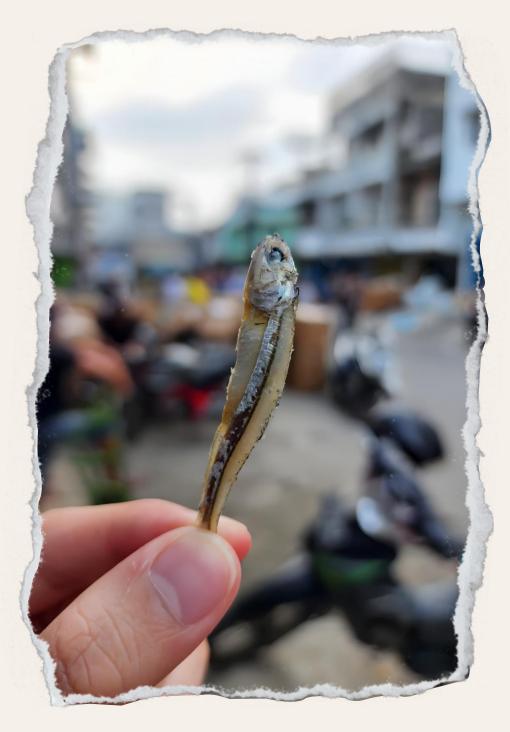

#### DRIED ANCHOVY

#### Specification

**Types:** Boiled or Dried, Gray or

White, Whole or Halved

Salting Process: Boiled with salt

water

**Drying Process:** Sun Dried

**Size:** As per buyer's requirements

Moisture: <20%

**Salt: <15%** 

Packaging: Carton (15kg/carton)