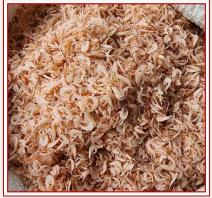

#### DRIED ANCHOVY

#### Specification

**Types:** Boiled or Dried, Gray or

White, Whole or Halved

Salting Process: Boiled with salt

water

**Drying Process:** Sun Dried

**Size:** As per buyer's requirements

Moisture: <20%

**Salt: <15%** 

Packaging: Carton (15kg/carton)