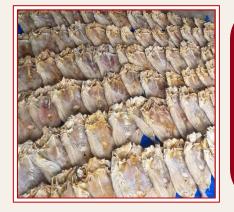

#### DRIED ANCHOVY

#### Specification

**Types:** Boiled or Dried, Gray or

White, Whole or Halved

Salting Process: Boiled with salt

water

**Drying Process:** Sun Dried

**Size:** As per buyer's requirements

Moisture: <20%

**Salt: <15%** 

Packaging: Carton (15kg/carton)