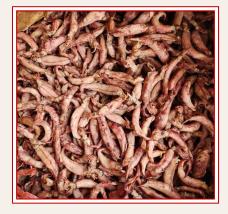

#### DRIED BILIS

#### Specification

Types: Dried or Salted

Salting Process: Dry salting

**Drying Process:** Sun Dried

**Size:** As per buyer's requirements

Moisture: <15%

**Salt: <10%** 

Packaging: Carton (15kg/carton)