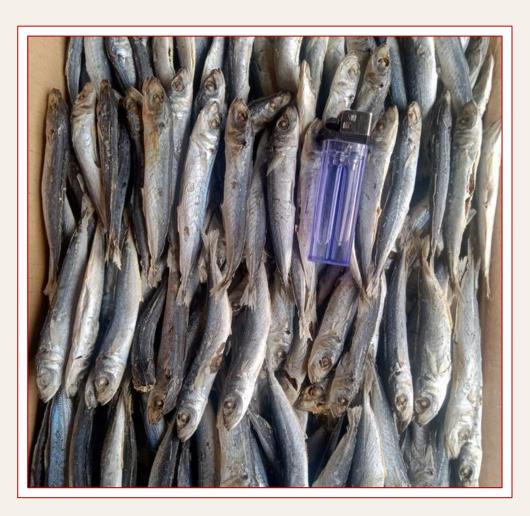

#### DRIED ANCHOVY

#### Specification

**Types:** Boiled or Dried, Gray or

White, Whole or Halved

Salting Process: Boiled with salt

water

**Drying Process:** Sun Dried

**Size:** As per buyer's requirements

Moisture: <20%

**Salt: <15%** 

Packaging: Carton (15kg/carton)