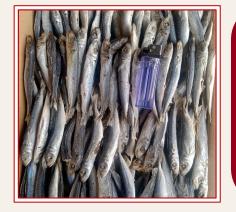

### DRIED SCAD MACKEREL JSF

#### Specification

Types: Boiled or Salted

Salting Process: Boiled with salt

water or Wet salting

**Drying Process:** Sun Dried

**Size:** As per buyer's requirements

Moisture: <20%

**Salt: <15%** 

Packaging: Carton (15kg/carton)