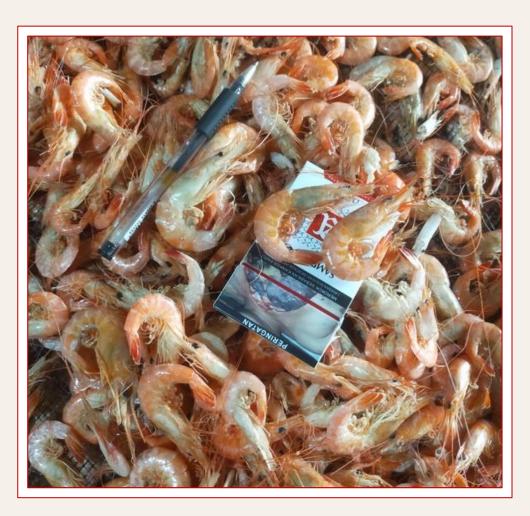

#### DRIED SHRIMP

#### Specification

Types: Boiled

Salting Process: Boiled with salt

water

**Drying Process:** Sun Dried

**Size:** As per buyer's requirements

Moisture: <20%

**Salt: <15%** 

Packaging: Carton (15kg/carton)