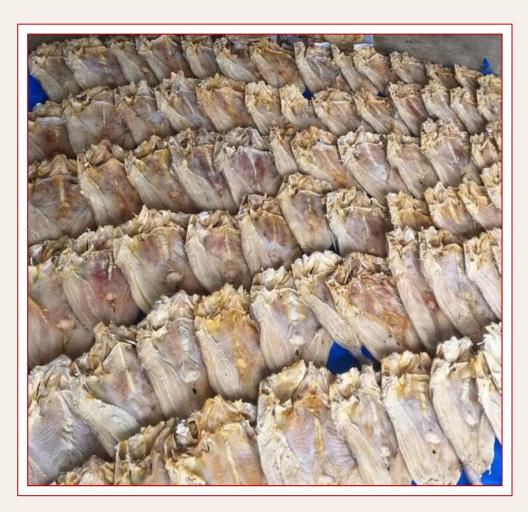

### DRIED JAMBAL FISH - JSF

#### Specification

**Types:** Salted

Salting Process: Dry salting

**Drying Process:** Sun Dried

**Size:** As per buyer's requirements

Moisture: <25%

**Salt: <15%** 

Packaging: Carton (20kg/carton)